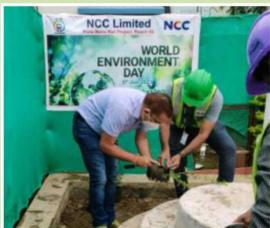

## World Environment Day Celebration 5th June 2021 Tree Plantation Drive At Various Location

 f
 ✓
 ☑
 ⊚ metrorailpune
 Helpline No.18002705501 | www.punemetrorail.org

**World Environment Day Celebration** 5th June 2021 Tree Plantation Drive At Various Location

## World Environment Day Celebration 5th June 2021 Tree Plantation Drive At Various Location