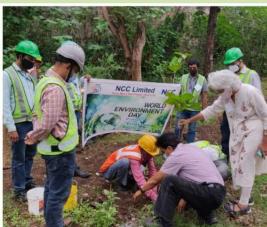

Tree Plantation Drive organised at different sites of Pune Metro on World Environment Day.  $5^{th}$  June 2021

| ir No. | REACH               | CONTRACTOR                      | NUMBER OF PLANTS | LOCATION OF PLANTATION    |
|--------|---------------------|---------------------------------|------------------|---------------------------|
| 1      | R-1                 | NCCL                            | 15               | Casting yard-Nashik Phata |
|        |                     | HCC ALFARA                      | 10               | Pimple Nilakh             |
|        |                     |                                 | 5                | Casting yard-Kiwale       |
|        |                     | M/S GREEN<br>MORNING<br>PVT.LTD | 5                | College of Agriculture    |
| 2      | R-2                 | Alstom Traction                 | 10               | College of Agriculture    |
| 3      | R-3                 | J.Kumar                         | 15               | Yerwada-J.Kumar Office    |
| 4      | R-4(UG)             | TATA                            | 300              | Khadki Cantonment Area    |
|        |                     | J.Kumar                         | 15               | Swargate                  |
| 5      | Vanaz Depot         | URC                             | 9                | HVPC Site, Vanaz Depot    |
| 6      | Range Hill<br>Depot | URC                             | 10               | Range Hill Office Campus  |
| 7      | Total               | 7                               | 394              | 09 Sites                  |

## World Environment Day Celebration 5th June 2021 Tree Plantation Drive At Various Location