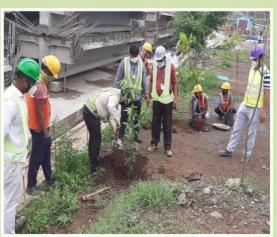

Tree Plantation Drive organised at different sites of Pune Metro on World Environment Day.  $5^{th}$  June 2021

| ir No. | REACH               | CONTRACTOR                      | NUMBER OF PLANTS | LOCATION OF PLANTATION    |
|--------|---------------------|---------------------------------|------------------|---------------------------|
| 1      | R-1                 | NCCL                            | 15               | Casting yard-Nashik Phata |
|        |                     | HCC ALFARA                      | 10               | Pimple Nilakh             |
|        |                     |                                 | 5                | Casting yard-Kiwale       |
|        |                     | M/S GREEN<br>MORNING<br>PVT.LTD | 5                | College of Agriculture    |
| 2      | R-2                 | Alstom Traction                 | 10               | College of Agriculture    |
| 3      | R-3                 | J.Kumar                         | 15               | Yerwada-J.Kumar Office    |
| 4      | R-4(UG)             | TATA                            | 300              | Khadki Cantonment Area    |
|        |                     | J.Kumar                         | 15               | Swargate                  |
| 5      | Vanaz Depot         | URC                             | 9                | HVPC Site, Vanaz Depot    |
| 6      | Range Hill<br>Depot | URC                             | 10               | Range Hill Office Campus  |
| 7      | Total               | 7                               | 394              | 09 Sites                  |

## World Environment Day Celebration 5th June 2021 Tree Plantation Drive At Various Location