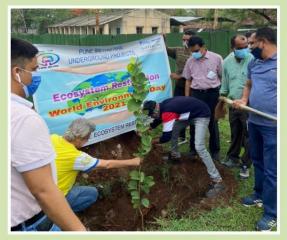

Tree Plantation Drive organised at different sites of Pune Metro on World Environment Day.  $5^{th}$  June 2021

| ir No. | REACH               | CONTRACTOR                      | NUMBER OF PLANTS | LOCATION OF PLANTATION    |
|--------|---------------------|---------------------------------|------------------|---------------------------|
| 1      | R-1                 | NCCL                            | 15               | Casting yard-Nashik Phata |
|        |                     | HCC ALFARA                      | 10               | Pimple Nilakh             |
|        |                     |                                 | 5                | Casting yard-Kiwale       |
|        |                     | M/S GREEN<br>MORNING<br>PVT.LTD | 5                | College of Agriculture    |
| 2      | R-2                 | Alstom Traction                 | 10               | College of Agriculture    |
| 3      | R-3                 | J.Kumar                         | 15               | Yerwada-J.Kumar Office    |
| 4      | R-4(UG)             | TATA                            | 300              | Khadki Cantonment Area    |
|        |                     | J.Kumar                         | 15               | Swargate                  |
| 5      | Vanaz Depot         | URC                             | 9                | HVPC Site, Vanaz Depot    |
| 6      | Range Hill<br>Depot | URC                             | 10               | Range Hill Office Campus  |
| 7      | Total               | 7                               | 394              | 09 Sites                  |

## World Environment Day Celebration 5th June 2021 Tree Plantation Drive At Various Location

 f
 ✓
 ☑
 ⊚ metrorailpune
 Helpline No.18002705501 | www.punemetrorail.org

**World Environment Day Celebration** 5th June 2021 Tree Plantation Drive At Various Location