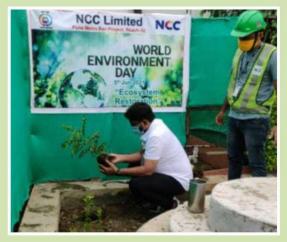

Tree Plantation Drive organised at different sites of Pune Metro on World Environment Day.  $5^{th}$  June 2021

| ir No. | REACH               | CONTRACTOR                      | NUMBER OF PLANTS | LOCATION OF PLANTATION    |
|--------|---------------------|---------------------------------|------------------|---------------------------|
| 1      | R-1                 | NCCL                            | 15               | Casting yard-Nashik Phata |
|        |                     | HCC ALFARA                      | 10               | Pimple Nilakh             |
|        |                     |                                 | 5                | Casting yard-Kiwale       |
|        |                     | M/S GREEN<br>MORNING<br>PVT.LTD | 5                | College of Agriculture    |
| 2      | R-2                 | Alstom Traction                 | 10               | College of Agriculture    |
| 3      | R-3                 | J.Kumar                         | 15               | Yerwada-J.Kumar Office    |
| 4      | R-4(UG)             | TATA                            | 300              | Khadki Cantonment Area    |
|        |                     | J.Kumar                         | 15               | Swargate                  |
| 5      | Vanaz Depot         | URC                             | 9                | HVPC Site, Vanaz Depot    |
| 6      | Range Hill<br>Depot | URC                             | 10               | Range Hill Office Campus  |
| 7      | Total               | 7                               | 394              | 09 Sites                  |

## World Environment Day Celebration 5th June 2021 Tree Plantation Drive At Various Location

 f
 ✓
 ☑
 ⊚ metrorailpune
 Helpline No.18002705501 | www.punemetrorail.org

**World Environment Day Celebration** 5th June 2021 Tree Plantation Drive At Various Location