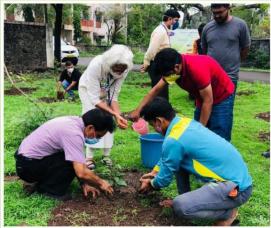

Tree Plantation Drive organised at different sites of Pune Metro on World Environment Day.  $5^{th}$  June 2021

| ir No. | REACH               | CONTRACTOR                      | NUMBER OF PLANTS | LOCATION OF PLANTATION    |
|--------|---------------------|---------------------------------|------------------|---------------------------|
| 1      | R-1                 | NCCL                            | 15               | Casting yard-Nashik Phata |
|        |                     | HCC ALFARA                      | 10               | Pimple Nilakh             |
|        |                     |                                 | 5                | Casting yard-Kiwale       |
|        |                     | M/S GREEN<br>MORNING<br>PVT.LTD | 5                | College of Agriculture    |
| 2      | R-2                 | Alstom Traction                 | 10               | College of Agriculture    |
| 3      | R-3                 | J.Kumar                         | 15               | Yerwada-J.Kumar Office    |
| 4      | R-4(UG)             | TATA                            | 300              | Khadki Cantonment Area    |
|        |                     | J.Kumar                         | 15               | Swargate                  |
| 5      | Vanaz Depot         | URC                             | 9                | HVPC Site, Vanaz Depot    |
| 6      | Range Hill<br>Depot | URC                             | 10               | Range Hill Office Campus  |
| 7      | Total               | 7                               | 394              | 09 Sites                  |

Helpline No.18002705501 | www.punemetrorail.org

**World Environment Day Celebration** 5th June 2021 Tree Plantation Drive At Various Location

Helpline No.18002705501 | www.punemetrorail.org