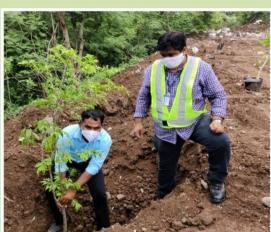

## World Environment Day Celebration 5th June 2021 Tree Plantation Drive At Various Location