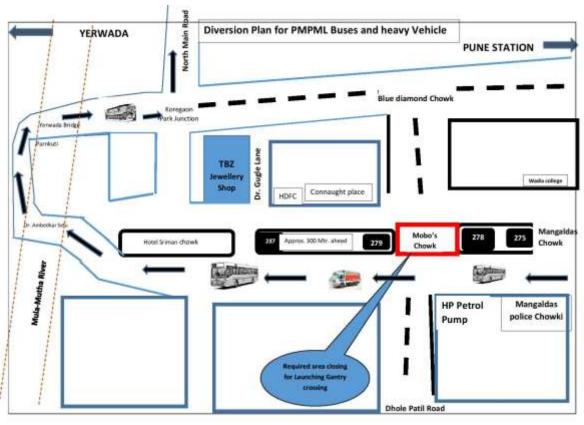

- मंगलदास चौकाकडुन व ढोले पाटील रोड कडुन येणारी वाहनुक बंडगार्डन रोडवर डॉ. गुगळे लेन समोरील नव्याने निर्माण करण्यात येणा-या पंक्चर मधुन यु- टर्न करुन मोबाज चौकात डावीकडे वळुन मंगलदास रोडमार्ग रूच डायनंड चौकाकडे जाईल.
- पुणे स्टेशनकडुन मुंडवा, केशवनगर, कल्याणीनगरकडे जाणा-या पीएमपीएल बसेस व इतर जड वाहने यांना डॉ. गुगळे लेन समोरील नव्याने निर्माण करण्यात आलेल्या पंक्चरमधुन यु- टर्न करणे शक्य होणर नाही. त्यामुळे सदर मार्गावरील पीएमपीएल बसेस तसेच इतर जड वाहने सरळ आंबेडकर सेतु पर्णकुटी चौक येथे राईट टर्न घेवुन म. गांधी चौकातुन कोरेगाव पार्क चौकाकडे जावुन इच्छुक स्थळी जातील.
- ब्ल्यु डायमंड चीकाकडुन मंगलदास रोडने येवुन बोले पार्टील रोड य बोट क्लब रोडकडे जाणारी वाहतुक सरळ न णाता डायीकडे मोबाज चौकातुन बळुन मंगलदास चौकातुन यु टर्न घेवुन मोबाज चीक मार्गे बोले पारील रोड य बोट क्लब रोडकडे जाईल.
- येरवडयाकडुन येयुन मोबाज चौकातुन ढोले पाटील रोडकडे जाणारी वाहतुक मोबाज चौकातुन सरळ मंगलदास चौकातुन यु टर्न करुन मोबाज चौक मार्गे ढोले पाटील रोडकडे जाईल.