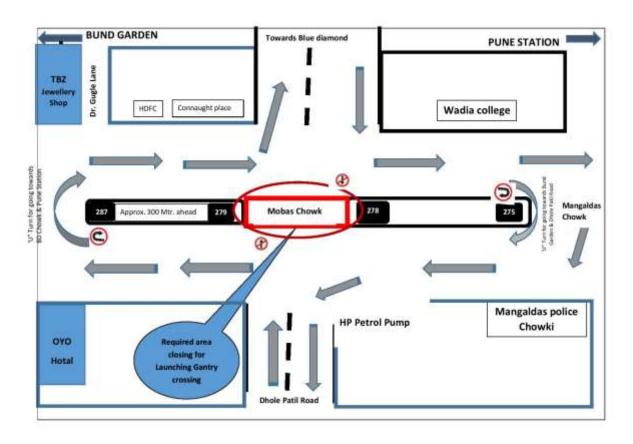

- मंगलदास चौकाकडुन व ढोले पाटील रोड कडुन येणारी वाहनुक बंडगार्डन रोडवर डॉ. गुगळे लेन समोरील नव्याने निर्माण करण्यात येणा-या पंक्चर मधुन यु- टर्न करुन मोबाज चौकात डावीकडे वळुन मंगलदास रोडमार्ग रूच डायनंड चौकाकडे जाईल.
- पुणे स्टेशनकडुन मुंडवा, केशवनगर, कल्याणीनगरकडे जाणा-या पीएमपीएल बसेस व इतर जड वाहने यांना डॉ. गुगळे लेन समोरील नव्याने निर्माण करण्यात आलेल्या पंक्चरमधुन यु- टर्न करणे शक्य होणर नाही. त्यामुळे सदर मार्गावरील पीएमपीएल बसेस तसेच इतर जड वाहने सरळ आंबेडकर सेतु पर्णकुटी चौक येथे राईट टर्न घेवुन म. गांधी चौकातुन कोरेगाव पार्क चौकाकडे जावुन इच्छुक स्थळी जातील.
- ब्ल्यु डायमंड चीकाकडुन मंगलदास रोडने येवुन बोले पार्टील रोड य बोट क्लब रोडकडे जाणारी वाहतुक सरळ न णाता डायीकडे मोबाज चौकातुन बळुन मंगलदास चौकातुन यु टर्न घेवुन मोबाज चीक मार्गे बोले पारील रोड य बोट क्लब रोडकडे जाईल.
- येरवडयाकडुन येयुन मोबाज चौकातुन ढोले पाटील रोडकडे जाणारी वाहतुक मोबाज चौकातुन सरळ मंगलदास चौकातुन यु टर्न करुन मोबाज चौक मार्गे ढोले पाटील रोडकडे जाईल.