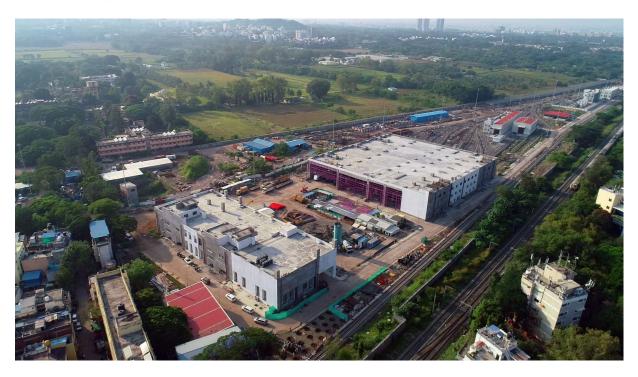

Range Hill Metro car Depot has the capacity of maintaining 18 train coaches. The depot has 18 stabilizing lines, 3 inspection bay lines, 4 repair bay lines, 1 pit-wheel lathe line, and 1 Engineering Train unit line (ETU). For coach maintenance and

cleaning, an Automatic Car Washing Plant (ACWP) has also been constructed. Pitwheel lathe line, Pit-Jack, Mobile-Jack, bogie test stand, EOT Crane are just a few machinery to name which have been installed and commissioned at the Range Hill Metro car Depot. The depot has a total area of 12.1 hectares. Property Development (PD) has also been planned at the Range Hill Metro car Depot which will benefit the metro with non-fare box revenue. The ETU building, Integrated Workshop building, Pit-Wheel Lathe shed building and the Admin building has been very recently completed. Not to mention, Metro's Operation & Command Control Centre (OCC) work was completed 2 months ago.