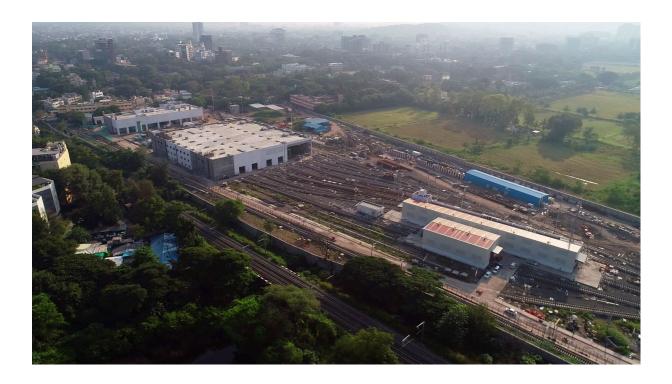

Range Hill Metro car Depot has the capacity of maintaining 18 train coaches. The depot has 18 stabilizing lines, 3 inspection bay lines, 4 repair bay lines, 1 pit-wheel lathe line, and 1 Engineering Train unit line (ETU). For coach maintenance and

cleaning, an Automatic Car Washing Plant (ACWP) has also been constructed. Pitwheel lathe line, Pit-Jack, Mobile-Jack, bogie test stand, EOT Crane are just a few machinery to name which have been installed and commissioned at the Range Hill Metro car Depot. The depot has a total area of 12.1 hectares. Property Development (PD) has also been planned at the Range Hill Metro car Depot which will benefit the metro with non-fare box revenue. The ETU building, Integrated Workshop building, Pit-Wheel Lathe shed building and the Admin building has been very recently completed. Not to mention, Metro's Operation & Command Control Centre (OCC) work was completed 2 months ago.