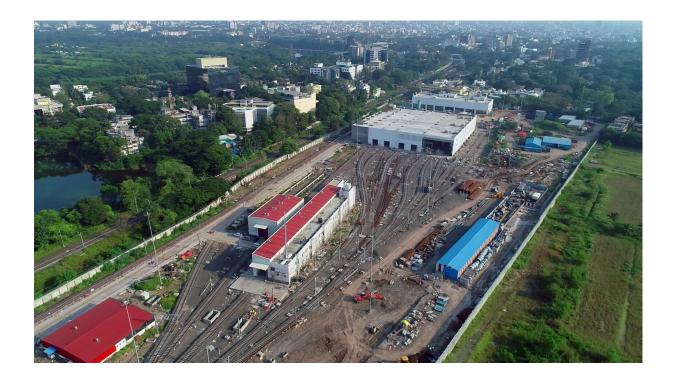

Range Hill Metro car Depot has the capacity of maintaining 18 train coaches. The depot has 18 stabilizing lines, 3 inspection bay lines, 4 repair bay lines, 1 pit-wheel lathe line, and 1 Engineering Train unit line (ETU). For coach maintenance and

cleaning, an Automatic Car Washing Plant (ACWP) has also been constructed. Pitwheel lathe line, Pit-Jack, Mobile-Jack, bogie test stand, EOT Crane are just a few machinery to name which have been installed and commissioned at the Range Hill Metro car Depot. The depot has a total area of 12.1 hectares. Property Development (PD) has also been planned at the Range Hill Metro car Depot which will benefit the metro with non-fare box revenue. The ETU building, Integrated Workshop building, Pit-Wheel Lathe shed building and the Admin building has been very recently completed. Not to mention, Metro's Operation & Command Control Centre (OCC) work was completed 2 months ago.