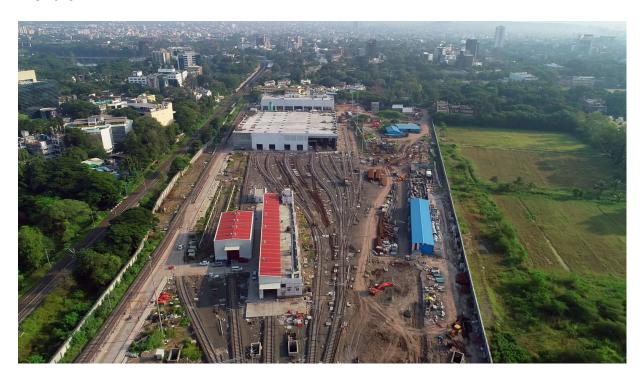

Range Hill Metro car Depot has the capacity of maintaining 18 train coaches. The depot has 18 stabilizing lines, 3 inspection bay lines, 4 repair bay lines, 1 pit-wheel lathe line, and 1 Engineering Train unit line (ETU). For coach maintenance and

cleaning, an Automatic Car Washing Plant (ACWP) has also been constructed. Pitwheel lathe line, Pit-Jack, Mobile-Jack, bogie test stand, EOT Crane are just a few machinery to name which have been installed and commissioned at the Range Hill Metro car Depot. The depot has a total area of 12.1 hectares. Property Development (PD) has also been planned at the Range Hill Metro car Depot which will benefit the metro with non-fare box revenue. The ETU building, Integrated Workshop building, Pit-Wheel Lathe shed building and the Admin building has been very recently completed. Not to mention, Metro's Operation & Command Control Centre (OCC) work was completed 2 months ago.