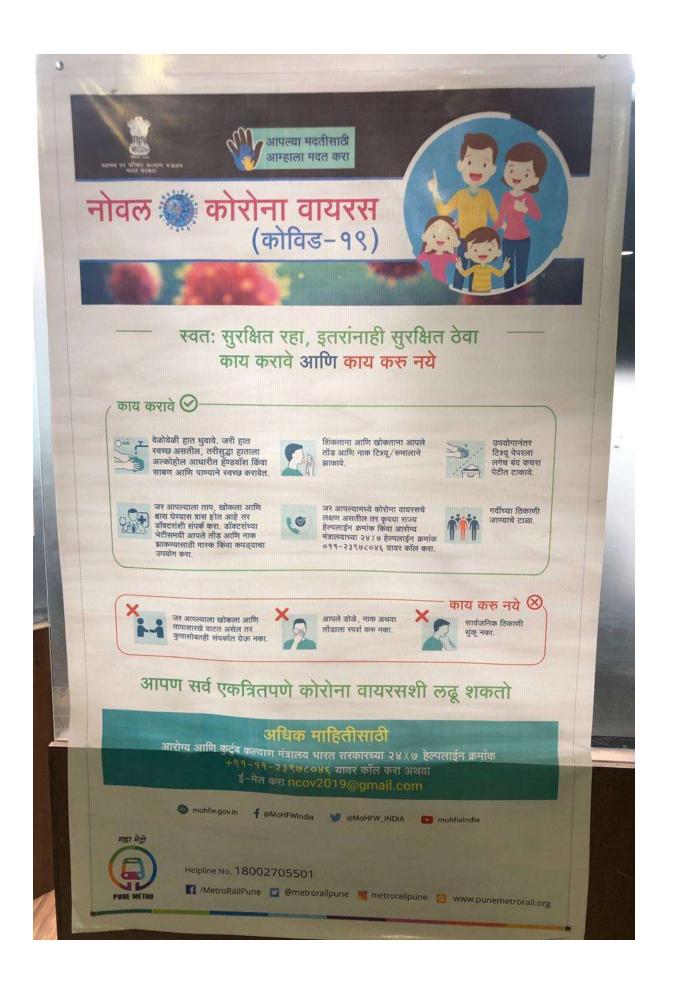

- All casting yards where there are labour camps and workers population is high has been sealed and entry of outsiders has been restricted. All persons entering into the casting yard are being checked for their body temperature and are being provided with sanitizers and mask before entering the work premises.
- The intricacies of this virus are being explained to all through awareness programmes being conducted at all its offices and construction sites.
- Qualified Doctors and paramedics are educating on the Do's and Don'ts and urging them to follow it strictly. They are also checking the employees on regular basis.
- Display boards on COVID 19 have been put at all prominent places to educate all on how to protect yourself and others.
- All employees are being offered sanitizer before they enter any office or site. They are advised to wash their hands with soap and water frequently.
- All are being impressed upon to wear mask and this is being followed strictly.
- Health monitoring by Doctors.
- No handshake policy implemented at all installations.
- Deployment of Doctors at site and labour camps to monitor the health status.
- Focus on Health and Hygiene at place of work and at place of living.
- Suspension of all gatherings at all offices, sites and camps.
- Thermal Screening of employees at entrance of work place.
- The names of persons to be contacted with regards to COVID 19 along with their mobile number has been intimated to all employees.