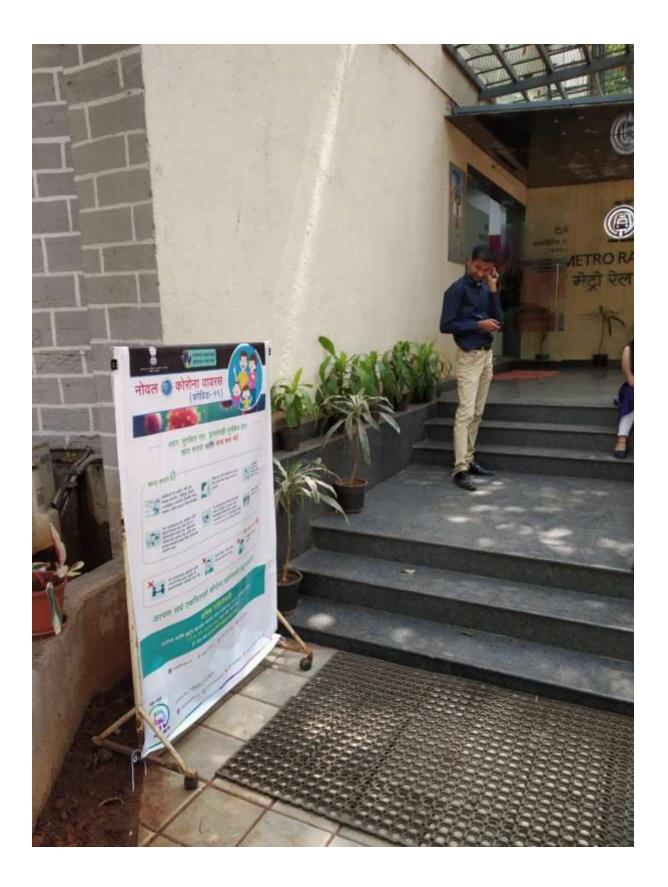

- All casting yards where there are labour camps and workers population is high has been sealed and entry of outsiders has been restricted. All persons entering into the casting yard are being checked for their body temperature and are being provided with sanitizers and mask before entering the work premises.
- The intricacies of this virus are being explained to all through awareness programmes being conducted at all its offices and construction sites.
- Qualified Doctors and paramedics are educating on the Do's and Don'ts and urging them to follow it strictly. They are also checking the employees on regular basis.
- Display boards on COVID 19 have been put at all prominent places to educate all on how to protect yourself and others.
- All employees are being offered sanitizer before they enter any office or site. They are advised to wash their hands with soap and water frequently.
- All are being impressed upon to wear mask and this is being followed strictly.
- Health monitoring by Doctors.
- No handshake policy implemented at all installations.
- Deployment of Doctors at site and labour camps to monitor the health status.
- Focus on Health and Hygiene at place of work and at place of living.
- Suspension of all gatherings at all offices, sites and camps.
- Thermal Screening of employees at entrance of work place.
- The names of persons to be contacted with regards to COVID 19 along with their mobile number has been intimated to all employees.