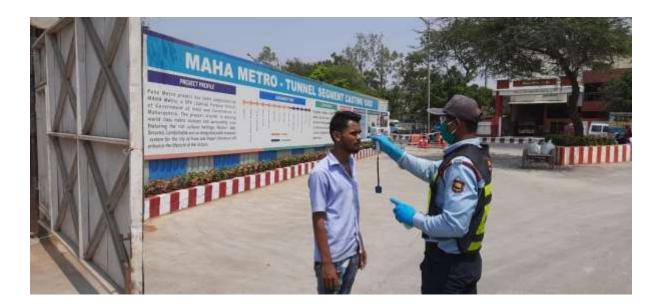

- All casting yards where there are labour camps and workers population is high has been sealed and entry of outsiders has been restricted. All persons entering into the casting yard are being checked for their body temperature and are being provided with sanitizers and mask before entering the work premises.
- The intricacies of this virus are being explained to all through awareness programmes being conducted at all its offices and construction sites.
- Qualified Doctors and paramedics are educating on the Do's and Don'ts and urging them to follow it strictly. They are also checking the employees on regular basis.
- Display boards on COVID 19 have been put at all prominent places to educate all on how to protect yourself and others.
- All employees are being offered sanitizer before they enter any office or site. They are advised to wash their hands with soap and water frequently.
- All are being impressed upon to wear mask and this is being followed strictly.
- Health monitoring by Doctors.
- No handshake policy implemented at all installations.
- Deployment of Doctors at site and labour camps to monitor the health status.
- Focus on Health and Hygiene at place of work and at place of living.
- Suspension of all gatherings at all offices, sites and camps.
- Thermal Screening of employees at entrance of work place.
- The names of persons to be contacted with regards to COVID 19 along with their mobile number has been intimated to all employees.