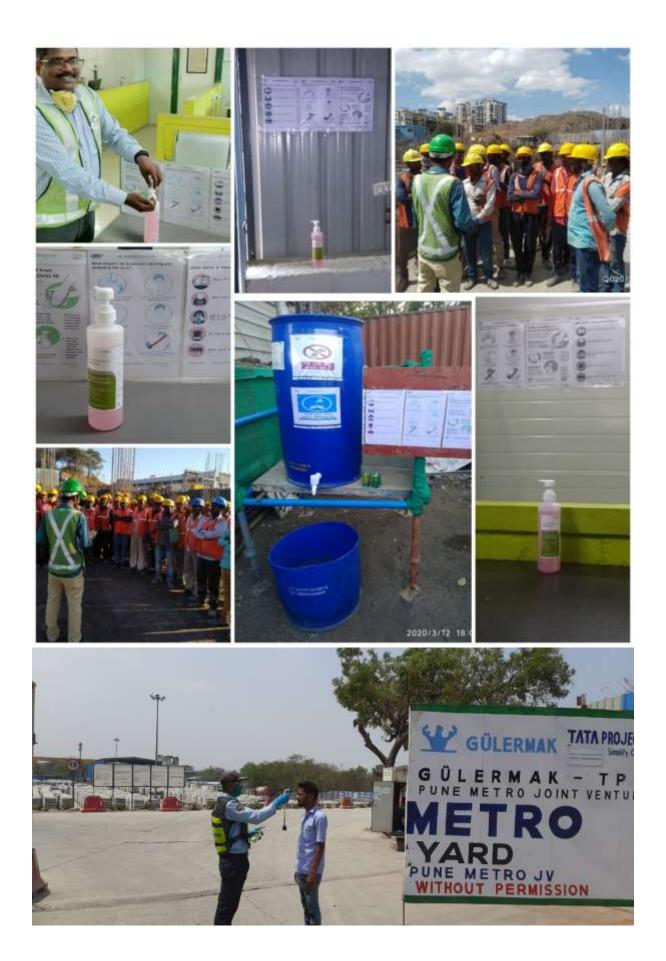

- All casting yards where there are labour camps and workers population is high has been sealed and entry of outsiders has been restricted. All persons entering into the casting yard are being checked for their body temperature and are being provided with sanitizers and mask before entering the work premises.
- The intricacies of this virus are being explained to all through awareness programmes being conducted at all its offices and construction sites.
- Qualified Doctors and paramedics are educating on the Do's and Don'ts and urging them to follow it strictly. They are also checking the employees on regular basis.
- Display boards on COVID 19 have been put at all prominent places to educate all on how to protect yourself and others.
- All employees are being offered sanitizer before they enter any office or site. They are advised to wash their hands with soap and water frequently.
- All are being impressed upon to wear mask and this is being followed strictly.
- Health monitoring by Doctors.
- No handshake policy implemented at all installations.
- Deployment of Doctors at site and labour camps to monitor the health status.
- Focus on Health and Hygiene at place of work and at place of living.
- Suspension of all gatherings at all offices, sites and camps.
- Thermal Screening of employees at entrance of work place.
- The names of persons to be contacted with regards to COVID 19 along with their mobile number has been intimated to all employees.